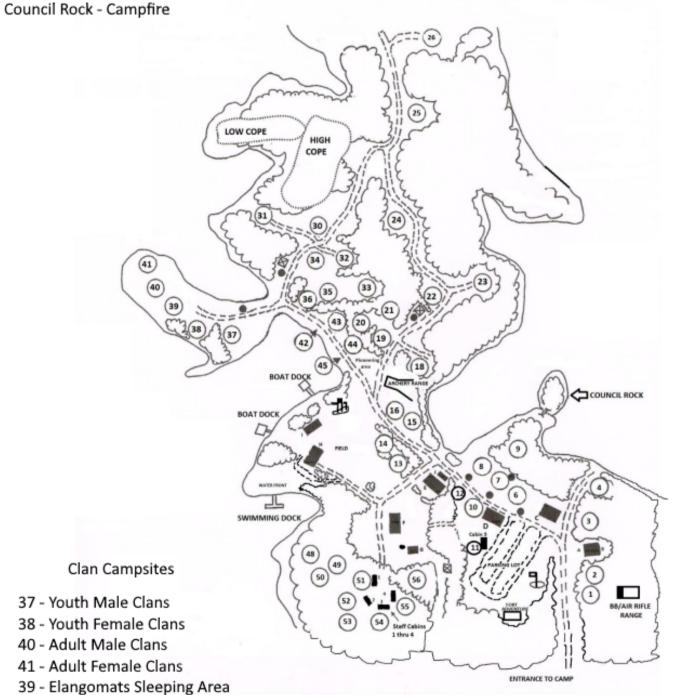

# WHERE IS YOUR CHAPTER CAMPING?

ANI-GATOGEWI (AGG) -CAMPSITE 13/14
CANATUTLAGA (CAN) -CAMPSITE 6/7
JAPEECHEN (JAP) -CAMPSITE 10/11
JUTACULLA (JUT) -CAMPSITE 13/14
LAU-IN-NIH (LAU) -CAMPSITE 12
MACHQUE (MCH) -CAMPSITE 15/16
YONA-HI (YHI) -CAMPSITE 8

### SCOUTLAND

Northeast Georgia Council Boy Scouts of America Campsite Assignments

6/7 - Canantutlaga

10/11 - Japeechen

8 - Yona-Hi

13/14 - Jutaculla & Ani-Gatogewi

15/16 - Machque

12 - Lau-in-nih